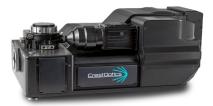

X-Light V3

CICERO

#### Cutting-Edge, Flexible, and Powerful

Powered with 89 North LDI, and Chroma filters, the X-Light V3 leverages CrestOptics' cutting-edge optical design and engineering solutions for a flexible and powerful spinning-disk confocal system. Each feature is designed to optimize data from each individual sample, from fast cell dynamics on live specimens to optical sectioning of clarified tissues. The X-Light V3 works fast to provide qualitative and quantitative imaging of large samples.