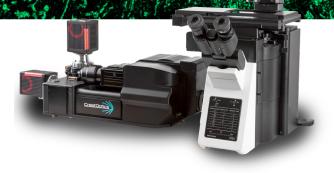

### CrestOptics Spinning Disk Confocal Series

Featuring strong optical design and flexibility, CrestOptics spinning-disk confocal solutions can be combined with Evident's range of microscopes and optics to create a tailormade live-cell imaging system that brings power, precision, and possibilities to your research.

X-Light V3

CICERO

#### Cutting-Edge, Flexible, and Powerful

Powered with 89 North LDI, and Chroma filters, the X-Light V3 leverages CrestOptics' cutting-edge optical design and engineering solutions for a flexible and powerful spinning-disk confocal system. Each feature is designed to optimize data from each individual sample, from fast cell dynamics on live specimens to optical sectioning of clarified tissues. The X-Light V3 works fast to provide qualitative and quantitative imaging of large samples.